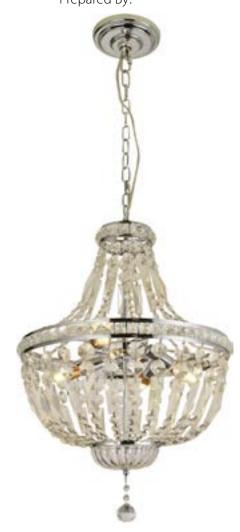

V3124-3

4-Lights Crystal Chandelier

Catalog #: Type: Project: Prepared By:

Because Lighting Speaks Volumes

## Specifications

| Type of Lighting                | Indoor            |
|---------------------------------|-------------------|
| Overall Height (in.)            | 151 1/4           |
| Height (in.)                    | 30                |
| Width (in.)                     | 17 1/2            |
| Finish                          | Chrome            |
| Main Material                   | Crystal           |
| Installation Location           | Dry Location      |
| Light #                         | 4                 |
| Watts per Light (W)             | 40                |
| Total Wattage (W)               | 160               |
| Light Bulb(s) Included?         | No                |
| Dimmable?                       | Yes               |
| Socket Base                     | Candelabra (E12)  |
| Voltage (Volts)                 | 120               |
| Shade Height (in.)              | 25                |
| Shade Width (in.)               | 17 1/2            |
| Light Direction                 | Down              |
| Sloped Ceiling Swivel Included? | No                |
| Chain Length (ft.)              | 6                 |
| Cord Length (ft.)               | 10                |
| Cord Color                      | Clear             |
| Mounting Deck Height (in.)      | 1 1/4             |
| Mounting Deck Width (in.)       | 5 1/4             |
| Mounting Deck Shape             | Round             |
| Safety Ratings                  | ETL               |
| Assembly                        | Assembly Required |
|                                 |                   |